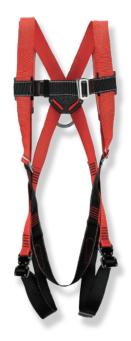

#### PHB31DKF001

Suit for construction region, comfortable and humanity design with consideration of easy to adjust and wearing. For the purpose of safe-add, reflective piping was used for increase visibility in low-light areas or working at night.

## PHB31EKF001

Suit for construction region, comfortable and humanity design with easy to adjust tongue buckle legs belt. For the purpose of safe-add, reflective piping was used for increase visibility in low-light areas or working at night.

### PHB52EHF001

Suit for confined space, rescue construction and maintenance applications. Brightly color polyester webbing, increase visibility in work place with safety compliance to workers. Easy to fit and adjust which will meet the user needs.