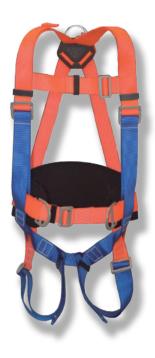

### PHB52EHF001

Suit for confined space, rescue construction and maintenance applications. Brightly color polyester webbing, increase visibility in work place with safety compliance to workers. Easy to fit and adjust which will meet the user needs.