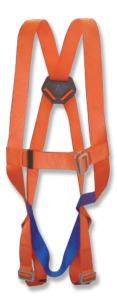

## PHB53EHF014

- 1 Dorsal D-Ring for fall arrest
- 2 Shoulder D- Rings for confined space
- Adjustable Straps
- Parachute mating buckles
- Impact indicator
- Nylon or polyester material available

## PHB51EHF004

- 1 Dorsal D-Ring for fall arrest
- 5 Point adjustable
- Parachute mating buckles
- Polyester webbing

## PHB32HEF005

- 1 Dorsal D-Ring for fall arrest
- Adjustable straps
- Parachute mating buckles
- Nylon or polyester material available