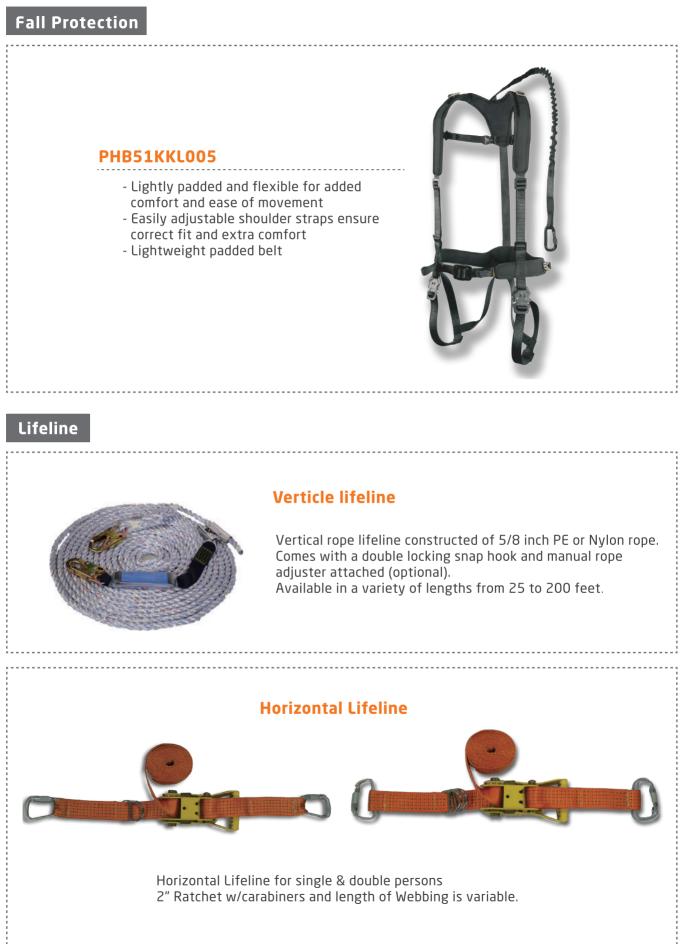

1 Dorsal D-Ring for fall arrest
- 5 Point adjustable
- Parachute mating buckles
- Polyester webbing





## PHB32HEF005

- 1 Dorsal D-Ring for fall arrest
- Adjustable straps
- Parachute mating buckles
- Nylon or polyester material available

## Harness

## **Fall Protection**



## PHB53EHF029

- 1 Dorsal D-Ring for fall arrest
- 2 Front D-Rings for ladder climbing

-----

- Adjustable straps
- Parachute mating buckles
- Nylon or polyester material available

## **PHB63EHF001**

- 1 Dorsal D-Ring for fall arrest 2 Side D-Rings for climbing
- 6 Point adjustable
- Comfortable waist pad
- Parachute mating buckles
- Polyester webbing





## **PMB31KKF001**

- Innovative ergonomic waist and legs
- Adjustable leg loops
- 4 quick buckles
- 4 gear loops for the material

## Harness & Lifeline