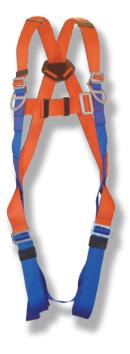

#### PHB31DKF001

Suit for construction region, comfortable and humanity design with consideration of easy to adjust and wearing. For the purpose of safe-add, reflective piping was used for increase visibility in low-light areas or working at night.

## PHB31EKF001

Suit for construction region, comfortable and humanity design with easy to adjust tongue buckle legs belt. For the purpose of safe-add, reflective piping was used for increase visibility in low-light areas or working at night.