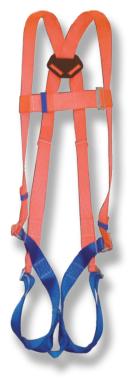

## PHA31EHF001

- 1 Dorsal D-Ring for fall arrest
- Adjustable straps
- Parachute mating buckles
- Nylon or polyester material available

## PHB32HEF005

- 1 Dorsal D-Ring for fall arrest
- Adjustable straps
- Parachute mating buckles
- Nylon or polyester material available