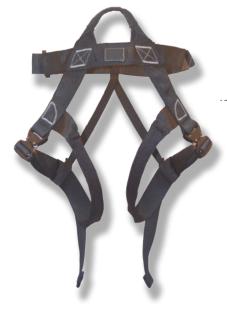

## **PMB31KKF001**

- Innovative ergonomic waist and legs
- Adjustable leg loops
- 4 quick buckles
- 4 gear loops for the material