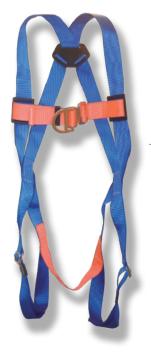

## PHB51EHF004

- 1 Dorsal D-Ring for fall arrest
- 5 Point adjustable
- Parachute mating buckles
- Polyester webbing