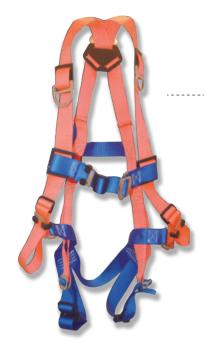

#### PHB31DKF001

Suit for construction region, comfortable and humanity design with consideration of easy to adjust and wearing. For the purpose of safe-add, reflective piping was used for increase visibility in low-light areas or working at night.

## PHB31EKF001

Suit for construction region, comfortable and humanity design with easy to adjust tongue buckle legs belt. For the purpose of safe-add, reflective piping was used for increase visibility in low-light areas or working at night.