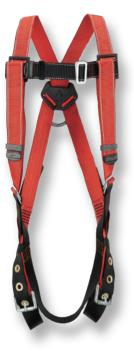

#### PHB56XXF001

Multi-function harness with unique design of using camouflage webbing. Provide more hanging point, configured with breathable and removable padding, and more adjusted points to allow the harness suit different body type better. Lower waist padding supports pressure release on legs for aerial worker.

#### - MORE ADJUSTED POINT

Fast fastening and fit to different body type better.

#### - PULL TAB

Easy to adjust and fastening, prevent friction from end of webbing.

.....

- MORE HANGING POINT Support in Tower Climbing, Rescue, Construction region.

#### - PADDING Breathable, removable waist and lower waist padding design.

QUICK-RELEASE BUCKLE
Heigh tensile and fast fastening.

-----