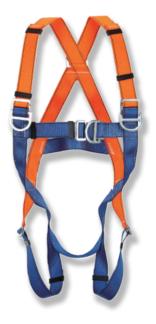

#### PHB31DKF001

Suit for construction region, comfortable and humanity design with consideration of easy to adjust and wearing. For the purpose of safe-add, reflective piping was used for increase visibility in low-light areas or working at night.

## PHB31EKF001

Suit for construction region, comfortable and humanity design with easy to adjust tongue buckle legs belt. For the purpose of safe-add, reflective piping was used for increase visibility in low-light areas or working at night.

### PHB52EHF001

Suit for confined space, rescue construction and maintenance applications. Brightly color polyester webbing, increase visibility in work place with safety compliance to workers. Easy to fit and adjust which will meet the user needs.