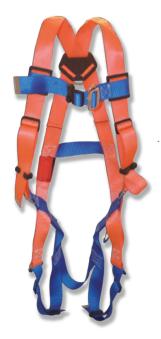

### PHB52EHF001

Suit for confined space, rescue construction and maintenance applications. Brightly color polyester webbing, increase visibility in work place with safety compliance to workers. Easy to fit and adjust which will meet the user needs.