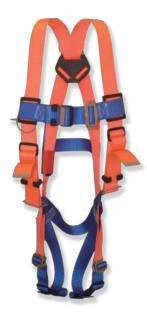

## PHB51EHF001

- 1 Dorsal D-Ring for fall arrrest
- Adjustable straps
- Parachute mating buckles
- Impact indicator
- Nylon or polyester material available

.....

## PHA31EHF001

- 1 Dorsal D-Ring for fall arrest
- Adjustable straps
- Parachute mating buckles
- Nylon or polyester material available

## PHB53EHF001

- 1 Dorsal D-Ring for fall arrest
- 2 Side D- Rings for work positioning
- Adjustable Straps
- Parachute mating buckles
- Impact indicator
- Nylon or polyester material available